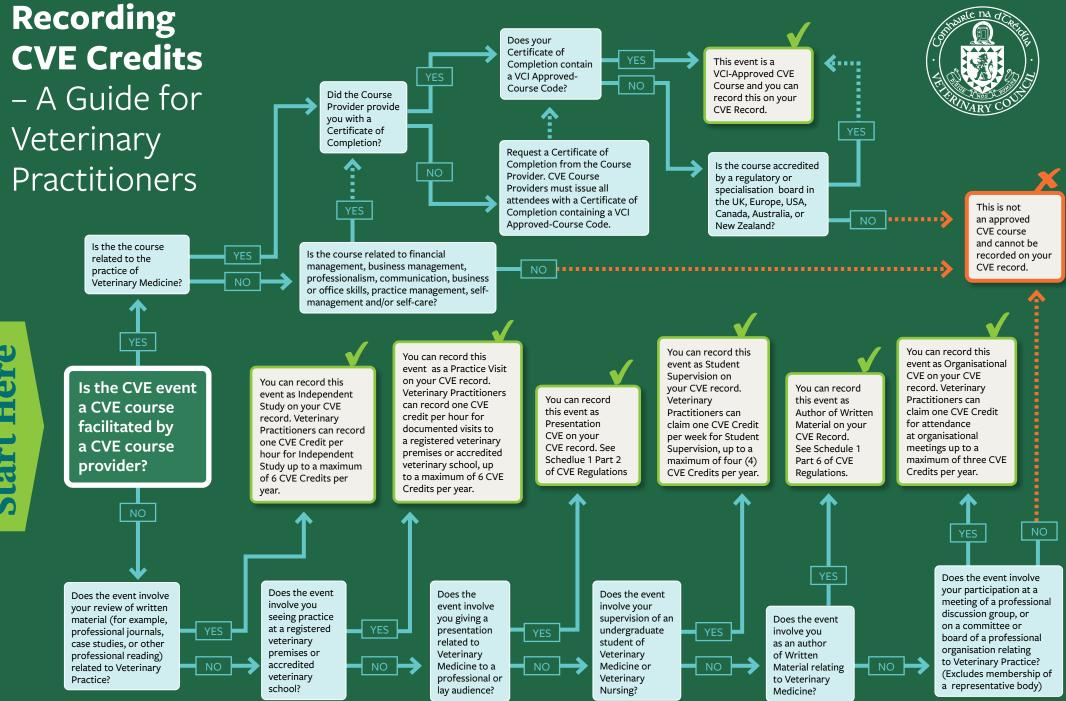

In accordance with Regulation 18 of CVE Regulations effective 1 January 2021, A Veterinary Practitioner shall verify his or her compliance with CVE requirements if so requested by the Veterinary Council of Ireland, by production of their written CVE record, certificates of attendance and written verification(s) maintained pursuant to CVE Regulation 16.