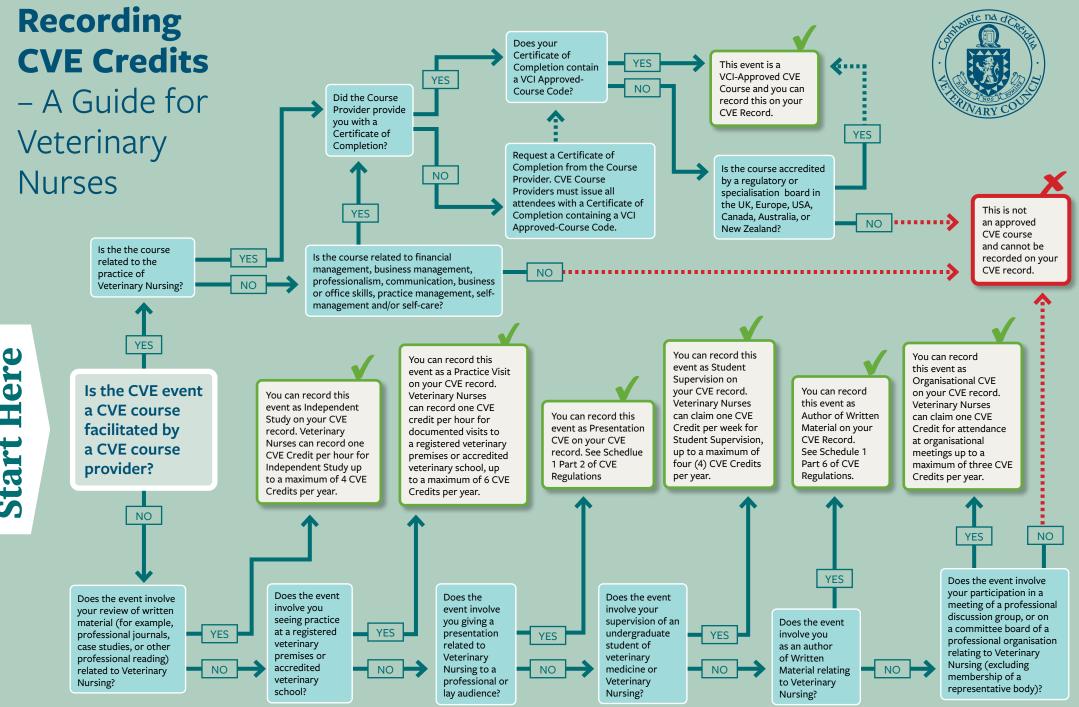

|                              |                        |
| Veterinary Nurse's Name:                   |                     |    | Total<br>Credits<br>Recorded |                        |
| Veterinary Nurse's Signature:              |                     |    |                              |                        |
| Veterinary Nurse's Registration<br>Number: |                     |    |                              |                        |

In accordance with Regulation 18 of CVE Regulations effective 1 January 2021, A Veterinary Nurse shall verify his or her compliance with CVE requirements if so requested by the Veterinary Council of Ireland, by production of their written CVE record, certificates of attendance and written verification(s) maintained pursuant to CVE Regulation 16.